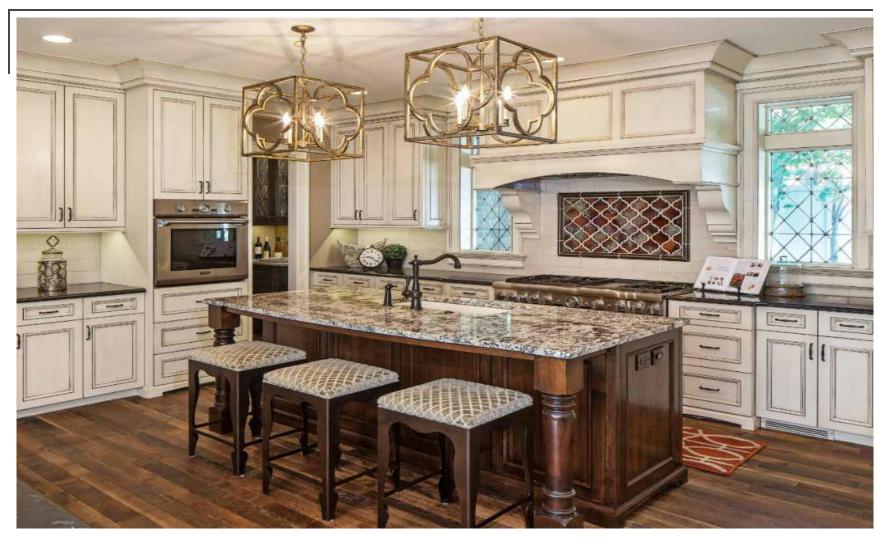

### Solid wood kitchen cabinet

Item No. KS001

Door: Painted Cherry Wood

Item No. KS002 Door: Stained Oak

Item No. KS003 Door: Cherry & Walnut

Item No. KS004

Door: Painted Cherry Wood

Item No. KS005 Door: Oak

Item No. KS006 Door: Stained Oak

Item No. KS006 details Door: Stained Oak

Item No. SH002 Door: Painted solid wood