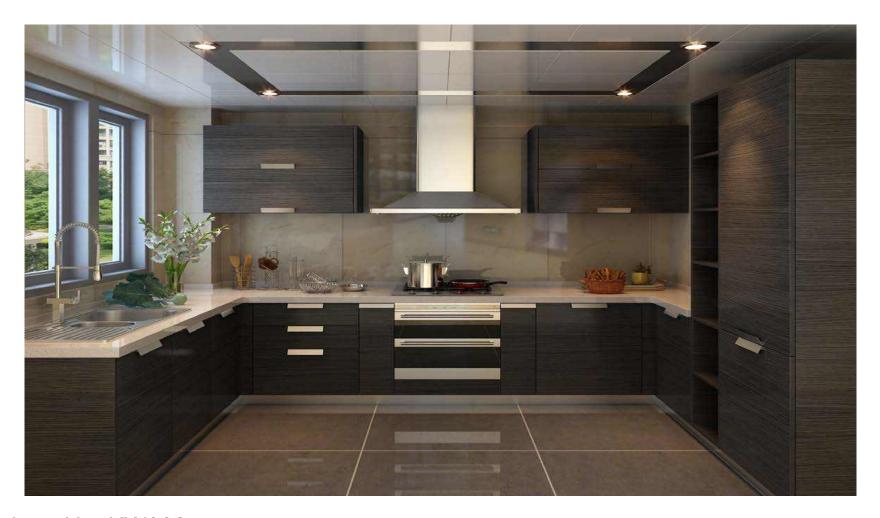

## Lacquer kitchen cabinet

Item No. KL001 Door: Lacquer

Handle type: L/C style handle free

Item No. KL002 Door: Lacquer

Handle type: Push open

**Automatic Blum HF** 

**Arc-shaped corner** 

Item No. KL003 Door: Lacquer Handle type:

Push open&Insert handle

Item No. KL004 Door: Lacquer

Handle type: L/C style handle free

Item No. KL005 Door: Lacquer

Item No. KL006 Door: Lacquer

Handle type: Handle free

Door: Lacquer – Arch door

Item No. KL007 Door: Lacquer