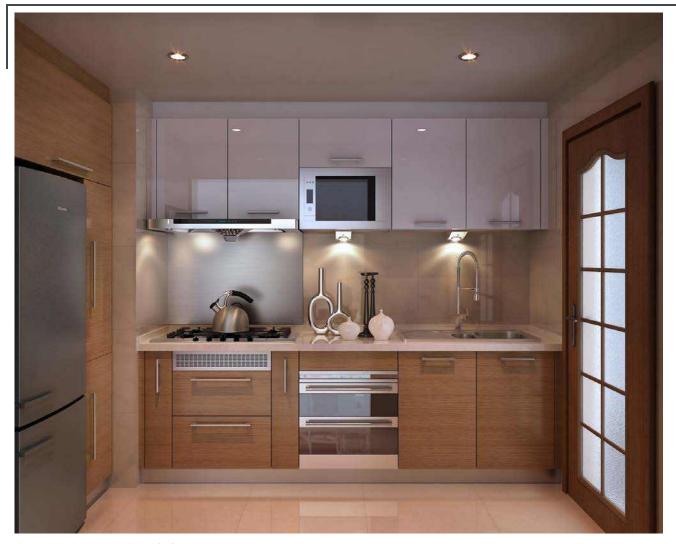

## Lacquer kitchen cabinet

Item No. KL001 Door: Lacquer

Handle type: L/C style handle free

Item No. KL002 Door: Lacquer

Handle type: Push open

**Automatic Blum HF** 

**Arc-shaped corner** 

Item No. KL003 Door: Lacquer Handle type:

Push open&Insert handle

Item No. KL004 Door: Lacquer

Handle type: L/C style handle free

Item No. KL005 Door: Lacquer

Item No. KL006 Door: Lacquer

Handle type: Handle free

Door: Lacquer – Arch door

Item No. KL007 Door: Lacquer