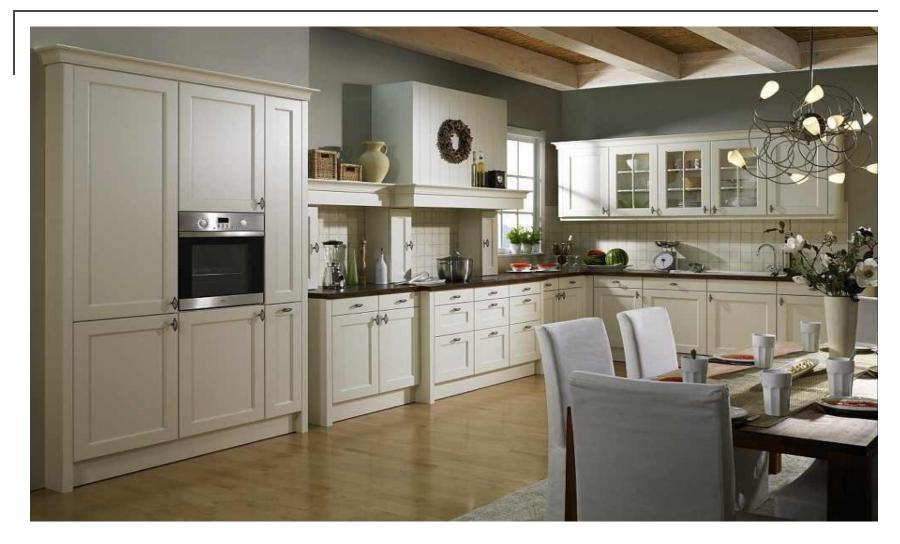

### Solid wood kitchen cabinet

Item No. KS001

Door: Painted Cherry Wood

Item No. KS002 Door: Stained Oak

Item No. KS003 Door: Cherry & Walnut

Item No. KS004

Door: Painted Cherry Wood

Item No. KS005 Door: Oak