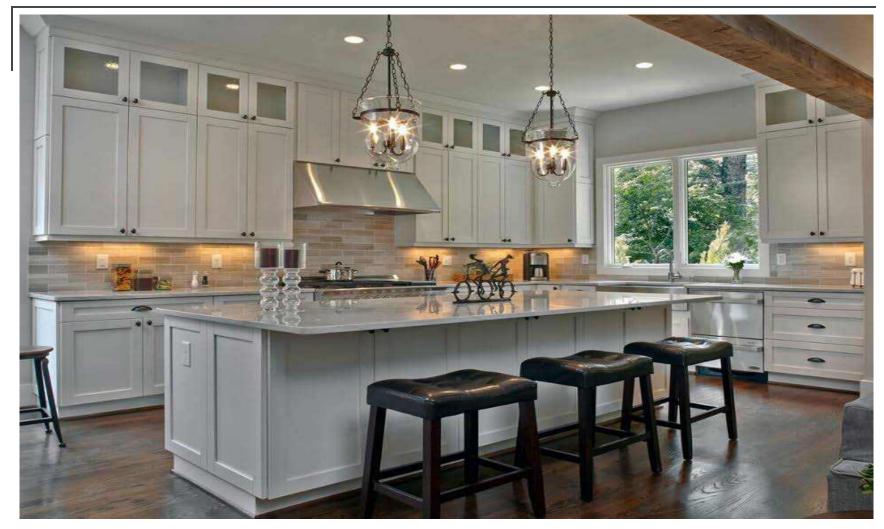

## Lacquer kitchen cabinet

Item No. KL001 Door: Lacquer

Handle type: L/C style handle free

Item No. KL002 Door: Lacquer

Handle type: Push open

**Automatic Blum HF** 

**Arc-shaped corner** 

Item No. KL003 Door: Lacquer Handle type:

Push open&Insert handle

Item No. KL004 Door: Lacquer

Handle type: L/C style handle free

Item No. KL005 Door: Lacquer

Item No. KL006 Door: Lacquer

Handle type: Handle free

Door: Lacquer – Arch door

Item No. KL007 Door: Lacquer