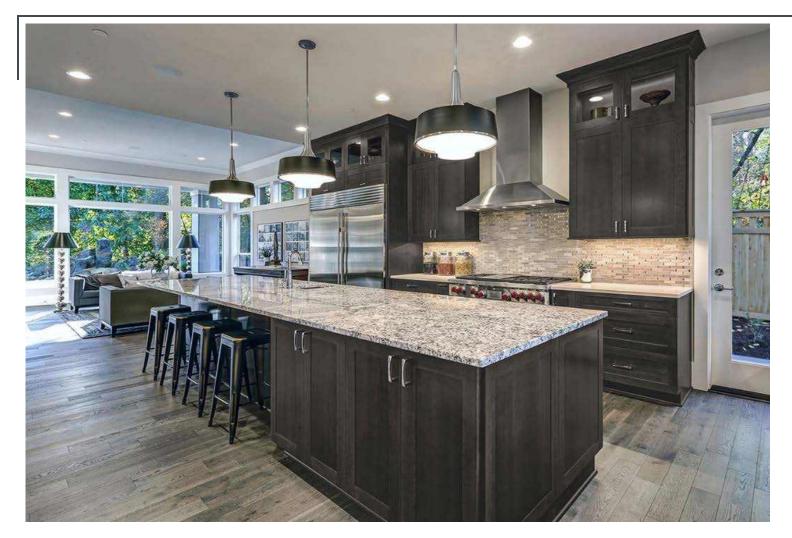

## Wood Veneer kitchen cabinet

Item No. KW001

Door: Wood veneer with Alu. Alloy embedded

Item No. KW002 Door: Wood veneer

Door: Wood veneer & MDF Handle type: Exterior handle

Door: Wood veneer & lacquer Handle type: Exterior handle

Special design for apartment use

Item No. KW005 Door: Wood veneer

Hardware type: Exterior handle

Door: Wood veneer – Photo from Client

Hardware type: Exterior handle

Door: Wood veneer – Arch door Hardware type: Curved handle