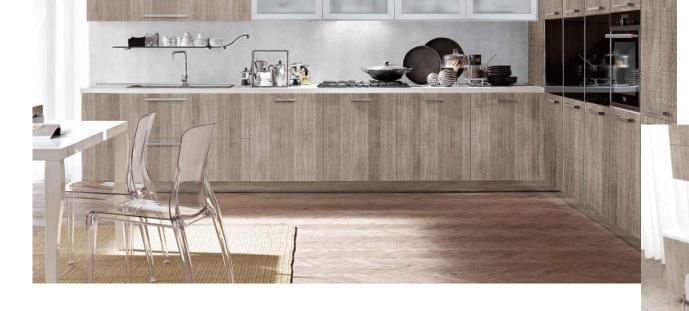

#### Melamine & Laminate kitchen cabinet

Item No. KM001 Door : Melamine

Door : Melamine & Lacquer

Handle type: Handle free

Door : Laminate & Lacquer Handle type: Handle free

Door: Melamine & Lacquer Handle type: Handle free

Door: Laminate & Lacquer Handle type: Handle free

Item No.KM006 Door : Laminate