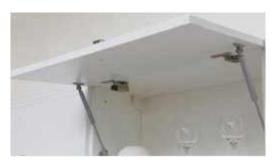

# Lift Up System-Servo System Available Structure Avantage

Blum HK

Blum HS

Blum HL

Blum HK-S

Hettich Air Support