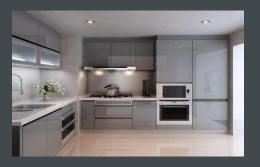

## Lacquer kitchen cabinet

Item No. KL001 Door: Lacquer

Handle type: L/C style handle free

Item No. KL002 Door: Lacquer

Handle type: Push open

**Automatic Blum HF** 

**Arc-shaped corner** 

Item No. KL003 Door: Lacquer Handle type:

Push open&Insert handle

Item No. KL004 Door: Lacquer

Handle type: L/C style handle free

Item No. KL005 Door: Lacquer

Item No. KL006 Door: Lacquer

Handle type: Handle free

Door: Lacquer – Arch door

Item No. KL007 Door: Lacquer