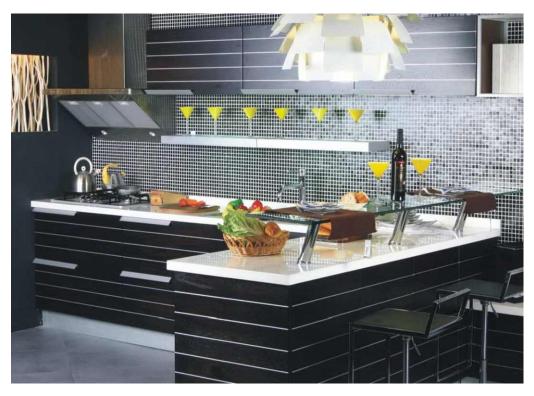

### Solid wood kitchen cabinet

Item No. KS001

Door: Painted Cherry Wood

Item No. KS002 Door: Stained Oak

Item No. KS003 Door: Cherry & Walnut

Item No. KS004

Door: Painted Cherry Wood

Item No. KS005 Door: Oak

Item No. KS006 Door: Stained Oak

Item No. KS006 details Door: Stained Oak

Item No. SH002 Door: Painted solid wood