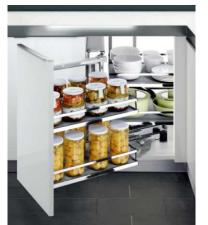

Item No. KS003 Door: Cherry & Walnut





Item No. KS004

Door: Painted Cherry Wood





Item No. KS005 Door: Oak





Item No. KS006 Door: Stained Oak







Item No. KS006 details Door: Stained Oak





Item No. SH002 Door: Painted solid wood





# Shaker door series





Door: Painted solid wood







Item No. SH003 Stain & Paint combo





Item No. SH004 Door: Solid wood



#### Hardware



- 1. Blum brand Austria imported brand
- 2. DTC brand China domenstic top brand
- 3. Other customer required brand for projects

#### Hinge









# Soft Closing Drawer System













# Lift Up System-Servo System Available Structure Avantage









Blum HK



Blum HS



Blum HL



Blum HK-S



Hettich Air Support

#### Corner Accessory











Lazy Susan

180 Corner Tray









270 Corner Tray

Magic Corner

## Other Accessory











Spice Rack

Dish Rack

Trashbin

Roller Shutter



Wall Cabinet Lifter



Wall Cabinet Dishrack



Blum Cutlery Tray

## Pantry Basket





Swing Style

Pull Out Style

#### Popular Handle Styles - 1









Round stainless steel

Country style









Square stainless steel

Classical style

#### Popular Handle Styles - 2





# Label and Package





Contact : Dominique

Email: doumm@msn.com

Mobile/ whatsapp : 514 885-2011

Wechat:

Website: http://www.vendvit.ca