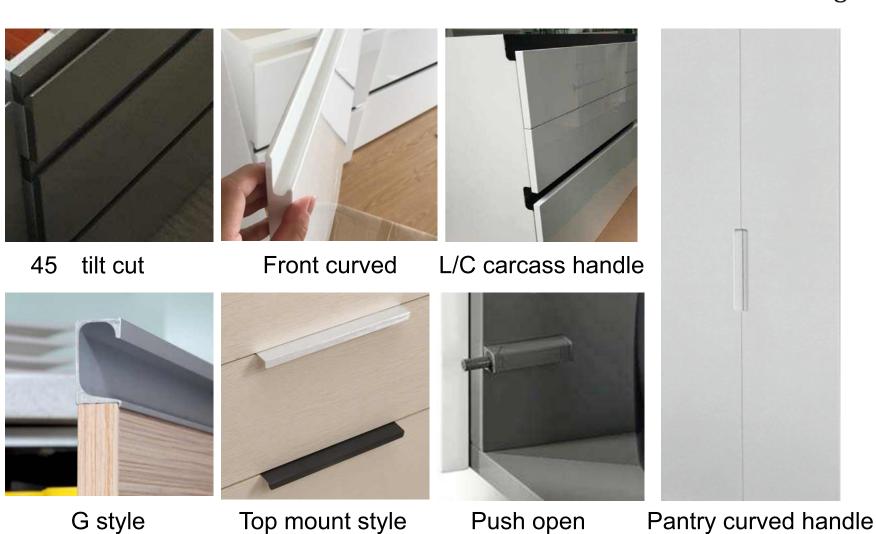

## Lacquer kitchen cabinet

Item No. KL001 Door: Lacquer

Handle type: L/C style handle free

Item No. KL002 Door: Lacquer

Handle type: Push open

**Automatic Blum HF** 

**Arc-shaped corner** 

Item No. KL003 Door: Lacquer Handle type:

Push open&Insert handle

Item No. KL004 Door: Lacquer

Handle type: L/C style handle free

Item No. KL005 Door: Lacquer

Item No. KL006 Door: Lacquer

Handle type: Handle free

Door: Lacquer – Arch door

Item No. KL007 Door: Lacquer

Handle: Exterior Handle

Item No. KL009 – MDF Shaker Style

Door: Lacquer

Handle: Exterior Handle