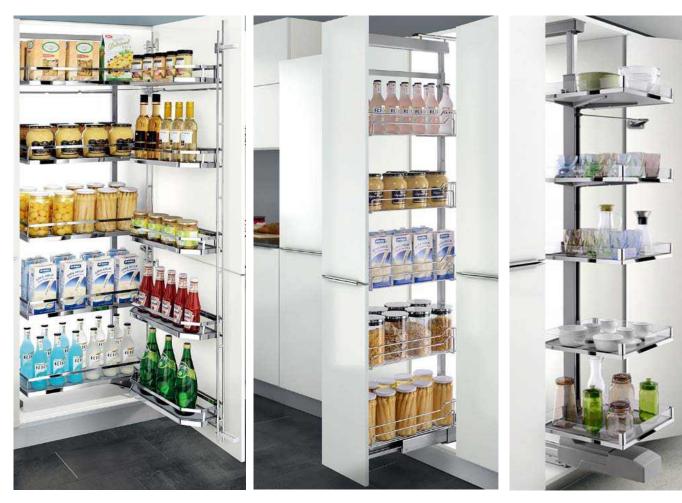

Oak





Item No. SH002 Door: Painted solid wood





# Shaker door series





Door: Painted solid wood







Item No. SH003 Stain & Paint combo





Item No. SH004 Door: Solid wood



#### Hardware



- 1. Blum brand Austria imported brand
- 2. DTC brand China domenstic top brand
- 3. Other customer required brand for projects

#### Hinge









# Soft Closing Drawer System













# Lift Up System-Servo System Available Structure Avantage









Blum HK



Blum HS



Blum HL



Blum HK-S



Hettich Air Support

#### Corner Accessory











Lazy Susan

180 Corner Tray









270 Corner Tray

Magic Corner

## Other Accessory











Spice Rack

Dish Rack

Trashbin

Roller Shutter



Wall Cabinet Lifter



Wall Cabinet Dishrack



Blum Cutlery Tray

## Pantry Basket





Swing Style

Pull Out Style

#### Popular Handle Styles - 1









Round stainless steel

Country style









Square stainless steel

Classical style

#### Popular Handle Styles - 2





# Label and Package





Contact : Dominique

Email: doumm@msn.com

Mobile/ whatsapp : 514 885-2011

Wechat:

Website: http://www.vendvit.ca