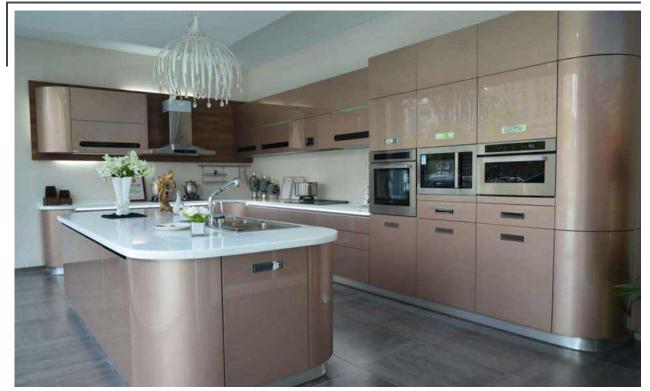

#### Melamine & Laminate kitchen cabinet

Item No. KM001 Door : Melamine

Door : Melamine & Lacquer

Handle type: Handle free

Door : Laminate & Lacquer Handle type: Handle free

Door: Melamine & Lacquer Handle type: Handle free

Door: Laminate & Lacquer Handle type: Handle free

Item No.KM006 Door : Laminate