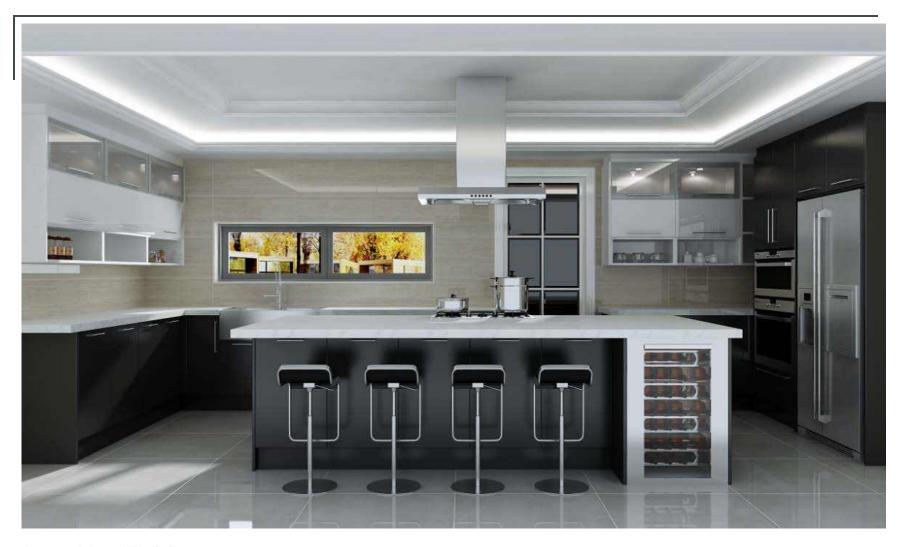

## Wood Veneer kitchen cabinet

Item No. KW001

Door: Wood veneer with Alu. Alloy embedded

Item No. KW002 Door: Wood veneer

Door: Wood veneer & MDF Handle type: Exterior handle

Door: Wood veneer & lacquer Handle type: Exterior handle

Special design for apartment use

Item No. KW005 Door: Wood veneer

Hardware type: Exterior handle

Door: Wood veneer – Photo from Client

Hardware type: Exterior handle

Door: Wood veneer – Arch door Hardware type: Curved handle