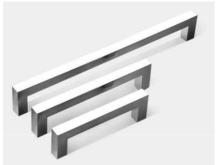

Item No. SH003 Stain & Paint combo





Item No. SH004 Door: Solid wood



#### Hardware



- 1. Blum brand Austria imported brand
- 2. DTC brand China domenstic top brand
- 3. Other customer required brand for projects

#### Hinge









# Soft Closing Drawer System













# Lift Up System-Servo System Available Structure Avantage









Blum HK



Blum HS



Blum HL



Blum HK-S



Hettich Air Support

#### Corner Accessory











Lazy Susan

180 Corner Tray









270 Corner Tray

Magic Corner

## Other Accessory











Spice Rack

Dish Rack

Trashbin

Roller Shutter



Wall Cabinet Lifter



Wall Cabinet Dishrack



Blum Cutlery Tray

## Pantry Basket





Swing Style

Pull Out Style

#### Popular Handle Styles - 1









Round stainless steel

Country style









Square stainless steel

Classical style

#### Popular Handle Styles - 2





# Label and Package





Contact : Dominique

Email: doumm@msn.com

Mobile/ whatsapp : 514 885-2011

Wechat:

Website: http://www.vendvit.ca