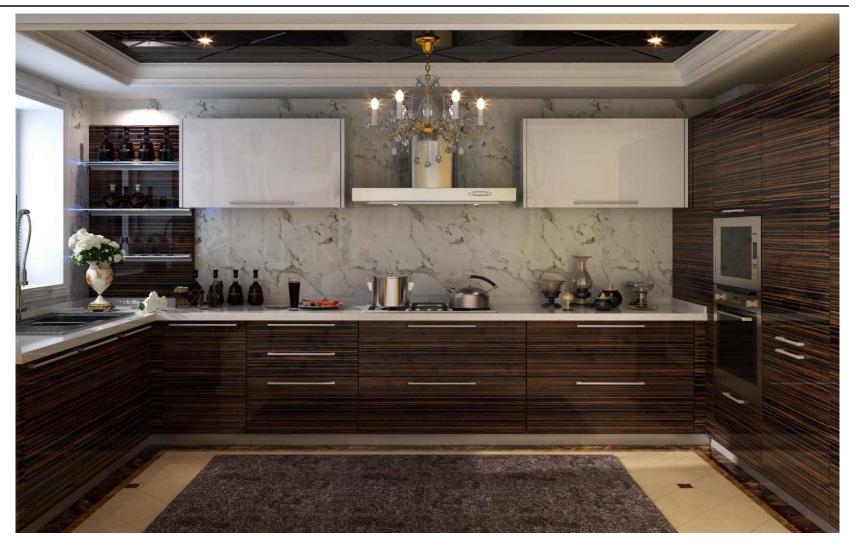

## Lacquer kitchen cabinet

Item No. KL001 Door: Lacquer

Handle type: L/C style handle free

Item No. KL002 Door: Lacquer

Handle type: Push open

**Automatic Blum HF** 

**Arc-shaped corner** 

Item No. KL003 Door: Lacquer Handle type:

Push open&Insert handle

Item No. KL004 Door: Lacquer

Handle type: L/C style handle free

Item No. KL005 Door: Lacquer

Item No. KL006 Door: Lacquer

Handle type: Handle free

Door: Lacquer – Arch door

Item No. KL007 Door: Lacquer