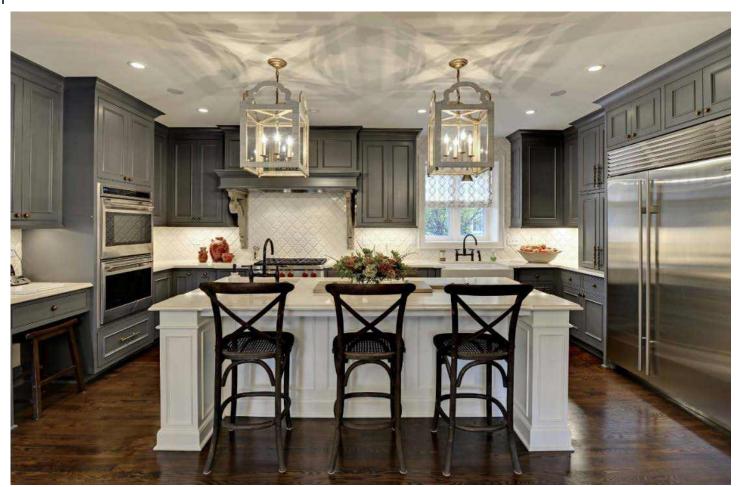

## Lacquer kitchen cabinet

Item No. KL001 Door: Lacquer

Handle type: L/C style handle free

Item No. KL002 Door: Lacquer

Handle type: Push open

**Automatic Blum HF** 

**Arc-shaped corner** 

Item No. KL003 Door: Lacquer Handle type:

Push open&Insert handle

Item No. KL004 Door: Lacquer

Handle type: L/C style handle free

Item No. KL005 Door: Lacquer

Item No. KL006 Door: Lacquer

Handle type: Handle free

Door: Lacquer – Arch door

Item No. KL007 Door: Lacquer