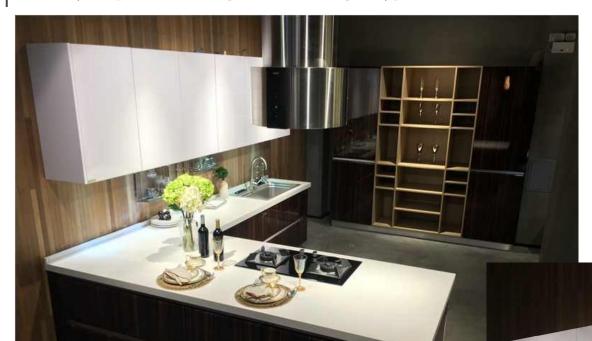

## Wood Veneer kitchen cabinet

Item No. KW001

Door: Wood veneer with Alu. Alloy embedded

Item No. KW002 Door: Wood veneer

Door: Wood veneer & MDF Handle type: Exterior handle

Door: Wood veneer & lacquer Handle type: Exterior handle

Special design for apartment use

Item No. KW005 Door: Wood veneer

Hardware type: Exterior handle

Door: Wood veneer – Photo from Client

Hardware type: Exterior handle

Door: Wood veneer – Arch door Hardware type: Curved handle