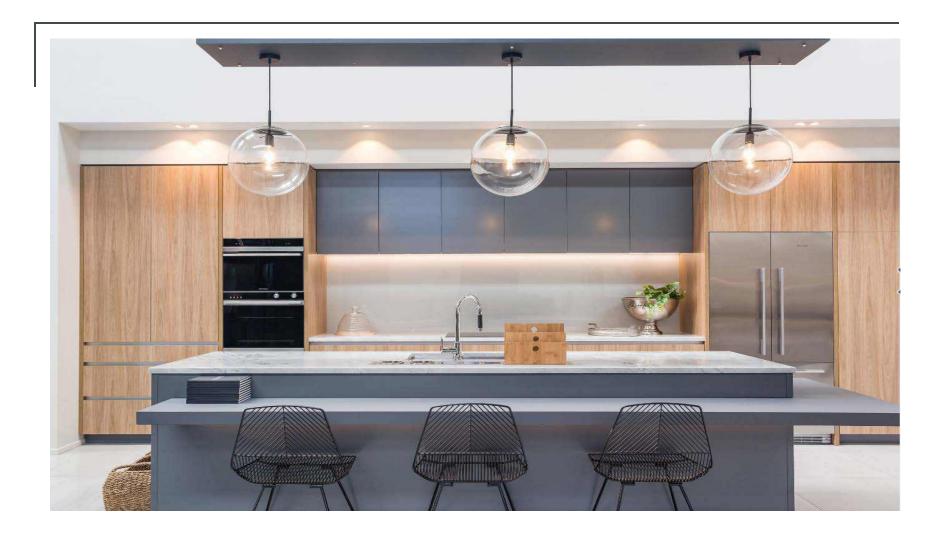

## Wood Veneer kitchen cabinet

Item No. KW001

Door: Wood veneer with Alu. Alloy embedded

Item No. KW002 Door: Wood veneer

Door: Wood veneer & MDF Handle type: Exterior handle

Door: Wood veneer & lacquer Handle type: Exterior handle