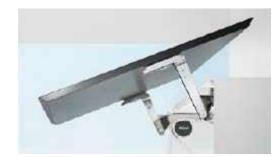

# Lift Up System-Servo System Available Structure Avantage

Blum HK

Blum HS

Blum HL

Blum HK-S

Hettich Air Support