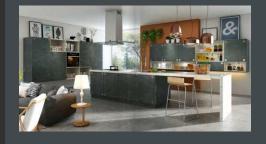

## Wood Veneer kitchen cabinet

Item No. KW001

Door: Wood veneer with Alu. Alloy embedded

Item No. KW002 Door: Wood veneer

Door: Wood veneer & MDF Handle type: Exterior handle

Door: Wood veneer & lacquer Handle type: Exterior handle

Special design for apartment use

Item No. KW005 Door: Wood veneer

Hardware type: Exterior handle

Door: Wood veneer – Photo from Client

Hardware type: Exterior handle

Door: Wood veneer – Arch door Hardware type: Curved handle