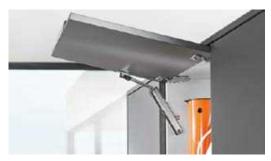

# Lift Up System-Servo System Available Structure Avantage

Blum HK

Blum HS

Blum HL

Blum HK-S

Hettich Air Support