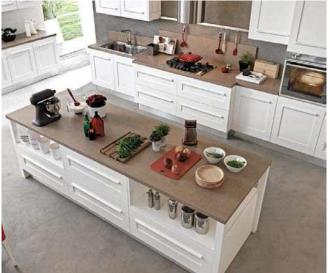

#### Melamine & Laminate kitchen cabinet

Item No. KM001 Door : Melamine

Door : Melamine & Lacquer

Handle type: Handle free

Door : Laminate & Lacquer Handle type: Handle free

Door: Melamine & Lacquer Handle type: Handle free

Door: Laminate & Lacquer Handle type: Handle free

Item No.KM006 Door : Laminate