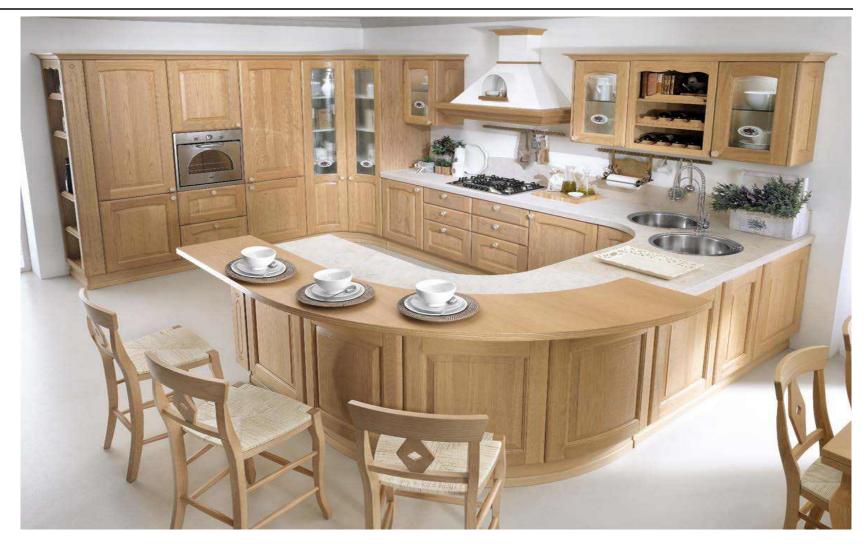

### Solid wood kitchen cabinet

Item No. KS001

Door: Painted Cherry Wood

Item No. KS002 Door: Stained Oak

Item No. KS003 Door: Cherry & Walnut

Item No. KS004

Door: Painted Cherry Wood

Item No. KS005 Door: Oak

Item No. KS006 Door: Stained Oak

Item No. KS006 details Door: Stained Oak

Item No. SH002 Door: Painted solid wood