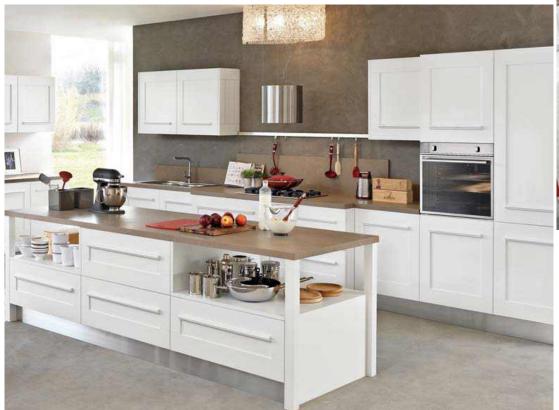

#### Melamine & Laminate kitchen cabinet

Item No. KM001 Door : Melamine

Door : Melamine & Lacquer

Handle type: Handle free

Door : Laminate & Lacquer Handle type: Handle free

Door: Melamine & Lacquer Handle type: Handle free

Door: Laminate & Lacquer Handle type: Handle free

Item No.KM006 Door : Laminate