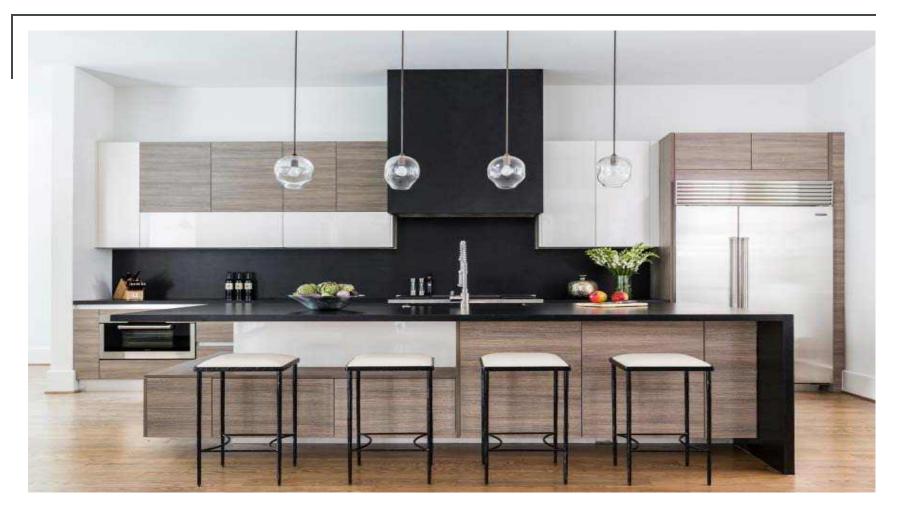

## Wood Veneer kitchen cabinet

Item No. KW001

Door: Wood veneer with Alu. Alloy embedded

Item No. KW002 Door: Wood veneer

Door: Wood veneer & MDF Handle type: Exterior handle

Door: Wood veneer & lacquer Handle type: Exterior handle