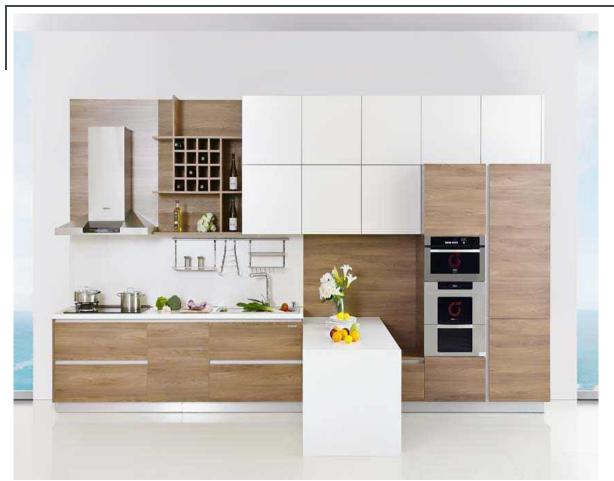

#### Melamine & Laminate kitchen cabinet

Item No. KM001 Door : Melamine

Door : Melamine & Lacquer

Handle type: Handle free

Door : Laminate & Lacquer Handle type: Handle free

Door: Melamine & Lacquer Handle type: Handle free

Door: Laminate & Lacquer Handle type: Handle free

Item No.KM006 Door : Laminate