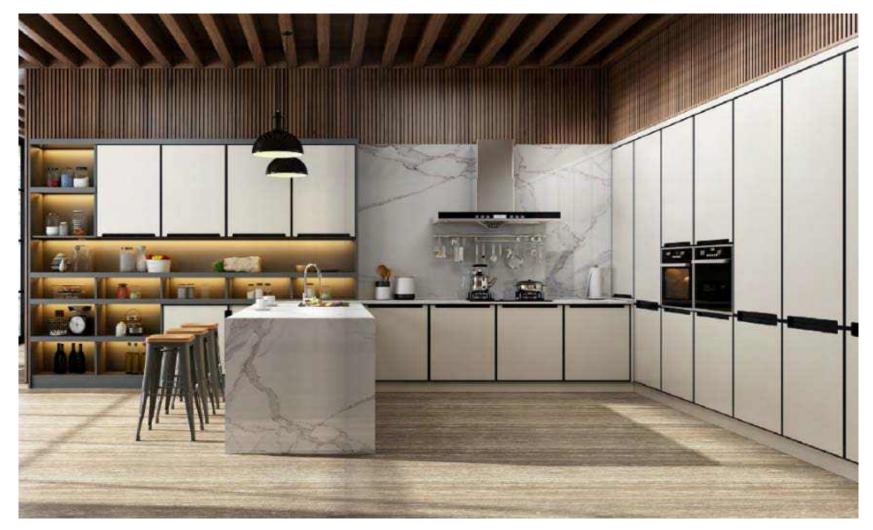

#### Melamine & Laminate kitchen cabinet

Item No. KM001 Door : Melamine

Door : Melamine & Lacquer

Handle type: Handle free

Door : Laminate & Lacquer Handle type: Handle free

Door: Melamine & Lacquer Handle type: Handle free

Door: Laminate & Lacquer Handle type: Handle free

Item No.KM006 Door : Laminate