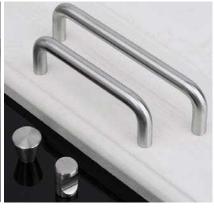

#### Popular Handle Styles - 1

Round stainless steel

Country style

Square stainless steel

Classical style