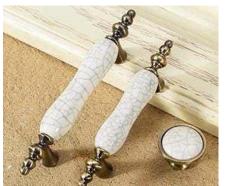

#### Popular Handle Styles - 1

Round stainless steel

Country style

Square stainless steel

Classical style