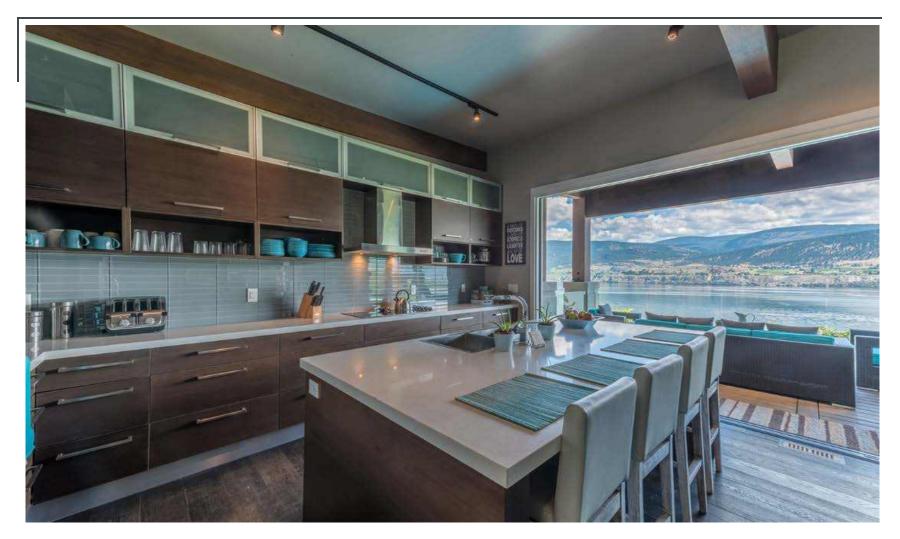

## Wood Veneer kitchen cabinet

Item No. KW001

Door: Wood veneer with Alu. Alloy embedded

Item No. KW002 Door: Wood veneer

Door: Wood veneer & MDF Handle type: Exterior handle

Door: Wood veneer & lacquer Handle type: Exterior handle

Special design for apartment use

Item No. KW005 Door: Wood veneer

Hardware type: Exterior handle

Door: Wood veneer – Photo from Client

Hardware type: Exterior handle

Door: Wood veneer – Arch door Hardware type: Curved handle