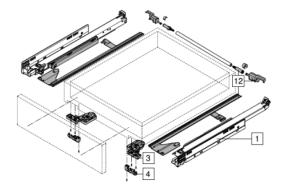

re type: Exterior handle







Door: Wood veneer – Arch door Hardware type: Curved handle

### Solid wood kitchen cabinet





Item No. KS001

Door: Painted Cherry Wood



Item No. KS002 Door: Stained Oak





Item No. KS003 Door: Cherry & Walnut





Item No. KS004

Door: Painted Cherry Wood





Item No. KS005 Door: Oak





Item No. KS006 Door: Stained Oak







Item No. KS006 details Door: Stained Oak





Item No. SH002 Door: Painted solid wood





# Shaker door series





Door: Painted solid wood







Item No. SH003 Stain & Paint combo





Item No. SH004 Door: Solid wood



#### Hardware



- 1. Blum brand Austria imported brand
- 2. DTC brand China domenstic top brand
- 3. Other customer required brand for projects

#### Hinge









# Soft Closing Drawer System













# Lift Up System-Servo System Available Structure Avantage









Blum HK



Blum HS



Blum HL



Blum HK-S



Hettich Air Support

#### Corner Accessory











Lazy Susan

180 Corner Tray









270 Corner Tray

Magic Corner

## Other Accessory











Spice Rack

Dish Rack

Trashbin

Roller Shutter



Wall Cabinet Lifter



Wall Cabinet Dishrack



Blum Cutlery Tray

## Pantry Basket





Swing Style

Pull Out Style

#### Popular Handle Styles - 1









Round stainless steel

Country style









Square stainless steel

Classical style

#### Popular Handle Styles - 2





# Label and Package





Contact : Dominique

Email: doumm@msn.com

Mobile/ whatsapp : 514 885-2011

Wechat:

Website: http://www.vendvit.ca