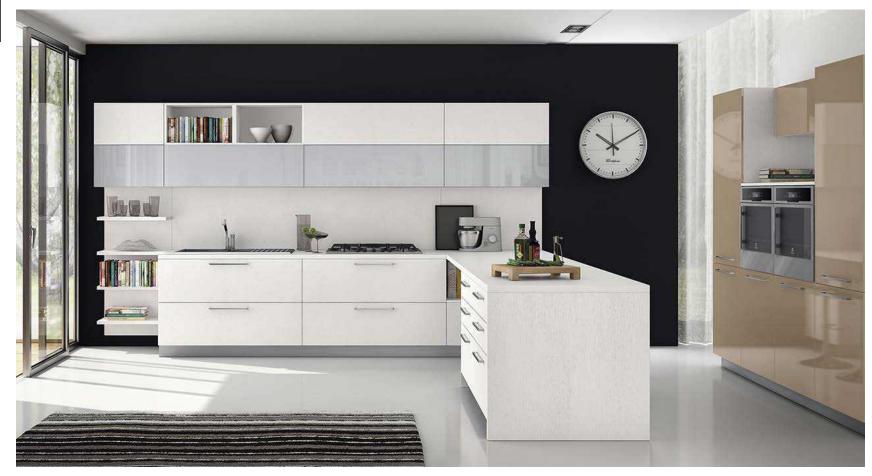

## Lacquer kitchen cabinet

Item No. KL001 Door: Lacquer

Handle type: L/C style handle free

Item No. KL002 Door: Lacquer

Handle type: Push open

**Automatic Blum HF** 

**Arc-shaped corner** 

Item No. KL003 Door: Lacquer Handle type:

Push open&Insert handle

Item No. KL004 Door: Lacquer

Handle type: L/C style handle free

Item No. KL005 Door: Lacquer

Item No. KL006 Door: Lacquer

Handle type: Handle free

Door: Lacquer – Arch door

Item No. KL007 Door: Lacquer