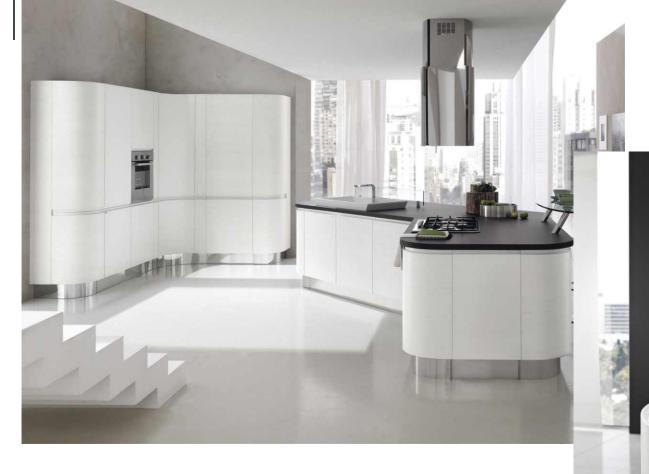

## Lacquer kitchen cabinet

Item No. KL001 Door: Lacquer

Handle type: L/C style handle free

Item No. KL002 Door: Lacquer

Handle type: Push open

**Automatic Blum HF** 

**Arc-shaped corner** 

Item No. KL003 Door: Lacquer Handle type:

Push open&Insert handle

Item No. KL004 Door: Lacquer

Handle type: L/C style handle free

Item No. KL005 Door: Lacquer

Item No. KL006 Door: Lacquer

Handle type: Handle free

Door: Lacquer – Arch door

Item No. KL007 Door: Lacquer