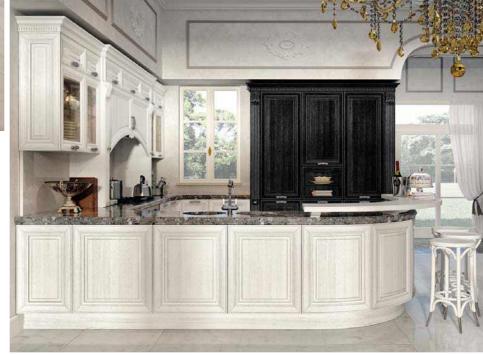

### Solid wood kitchen cabinet

Item No. KS001

Door: Painted Cherry Wood

Item No. KS002 Door: Stained Oak

Item No. KS003 Door: Cherry & Walnut

Item No. KS004

Door: Painted Cherry Wood

Item No. KS005 Door: Oak

Item No. KS006 Door: Stained Oak

Item No. KS006 details Door: Stained Oak

Item No. SH002 Door: Painted solid wood