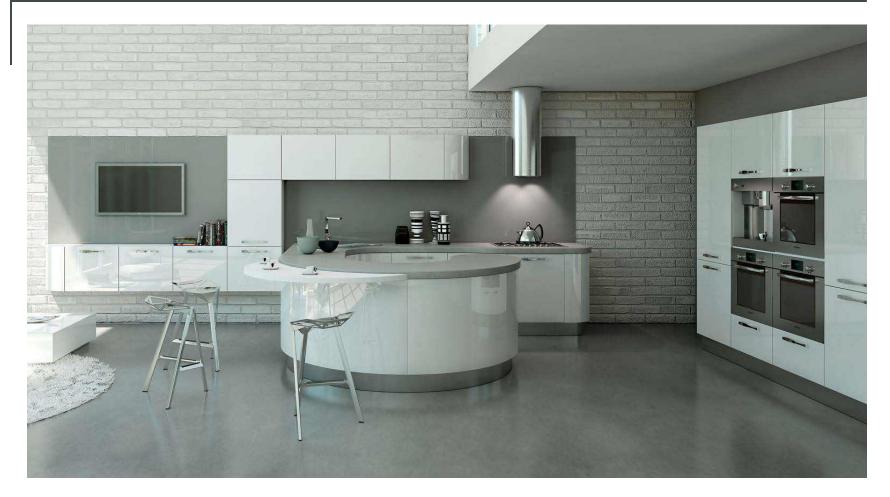

## Lacquer kitchen cabinet

Item No. KL001 Door: Lacquer

Handle type: L/C style handle free

Item No. KL002 Door: Lacquer

Handle type: Push open

**Automatic Blum HF** 

**Arc-shaped corner** 

Item No. KL003 Door: Lacquer Handle type:

Push open&Insert handle

Item No. KL004 Door: Lacquer

Handle type: L/C style handle free

Item No. KL005 Door: Lacquer

Item No. KL006 Door: Lacquer

Handle type: Handle free

Door: Lacquer – Arch door

Item No. KL007 Door: Lacquer

Handle: Exterior Handle

Item No. KL009 – MDF Shaker Style

Door: Lacquer

Handle: Exterior Handle