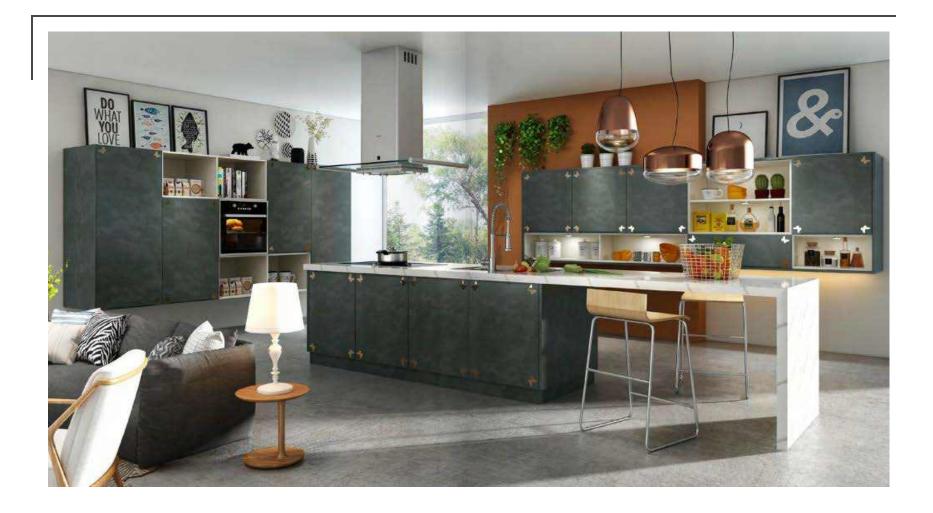

## Wood Veneer kitchen cabinet

Item No. KW001

Door: Wood veneer with Alu. Alloy embedded

Item No. KW002 Door: Wood veneer

Door: Wood veneer & MDF Handle type: Exterior handle

Door: Wood veneer & lacquer Handle type: Exterior handle

Special design for apartment use

Item No. KW005 Door: Wood veneer

Hardware type: Exterior handle

Door: Wood veneer – Photo from Client

Hardware type: Exterior handle

Door: Wood veneer – Arch door Hardware type: Curved handle