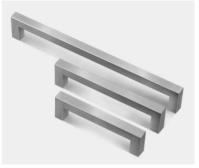

#### Popular Handle Styles - 1

Round stainless steel

Country style

Square stainless steel

Classical style