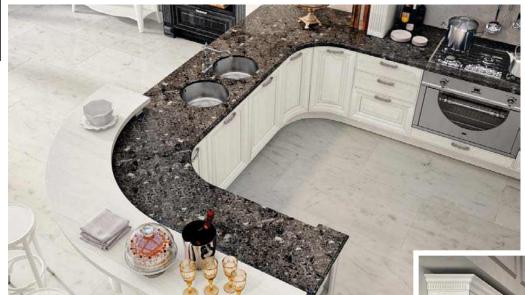

### Solid wood kitchen cabinet

Item No. KS001

Door: Painted Cherry Wood

Item No. KS002 Door: Stained Oak

Item No. KS003 Door: Cherry & Walnut

Item No. KS004

Door: Painted Cherry Wood

Item No. KS005 Door: Oak

Item No. KS006 Door: Stained Oak

Item No. KS006 details Door: Stained Oak

Item No. SH002 Door: Painted solid wood