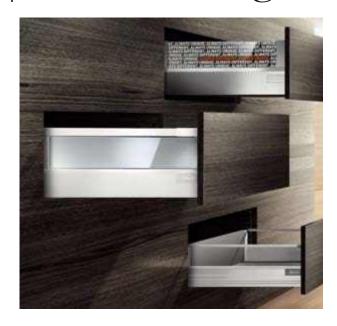

Hardware type: Exterior handle







Door: Wood veneer – Arch door Hardware type: Curved handle

### Solid wood kitchen cabinet





Item No. KS001

Door: Painted Cherry Wood



Item No. KS002 Door: Stained Oak





Item No. KS003 Door: Cherry & Walnut





Item No. KS004

Door: Painted Cherry Wood





Item No. KS005 Door: Oak





Item No. KS006 Door: Stained Oak







Item No. KS006 details Door: Stained Oak





Item No. SH002 Door: Painted solid wood





# Shaker door series





Door: Painted solid wood







Item No. SH003 Stain & Paint combo





Item No. SH004 Door: Solid wood



#### Hardware



- 1. Blum brand Austria imported brand
- 2. DTC brand China domenstic top brand
- 3. Other customer required brand for projects

#### Hinge









# Soft Closing Drawer System













# Lift Up System-Servo System Available Structure Avantage









Blum HK



Blum HS



Blum HL



Blum HK-S



Hettich Air Support

#### Corner Accessory











Lazy Susan

180 Corner Tray









270 Corner Tray

Magic Corner

## Other Accessory











Spice Rack

Dish Rack

Trashbin

Roller Shutter



Wall Cabinet Lifter



Wall Cabinet Dishrack



Blum Cutlery Tray

## Pantry Basket





Swing Style

Pull Out Style

#### Popular Handle Styles - 1









Round stainless steel

Country style









Square stainless steel

Classical style

#### Popular Handle Styles - 2





# Label and Package





Contact : Dominique

Email: doumm@msn.com

Mobile/ whatsapp : 514 885-2011

Wechat:

Website: http://www.vendvit.ca