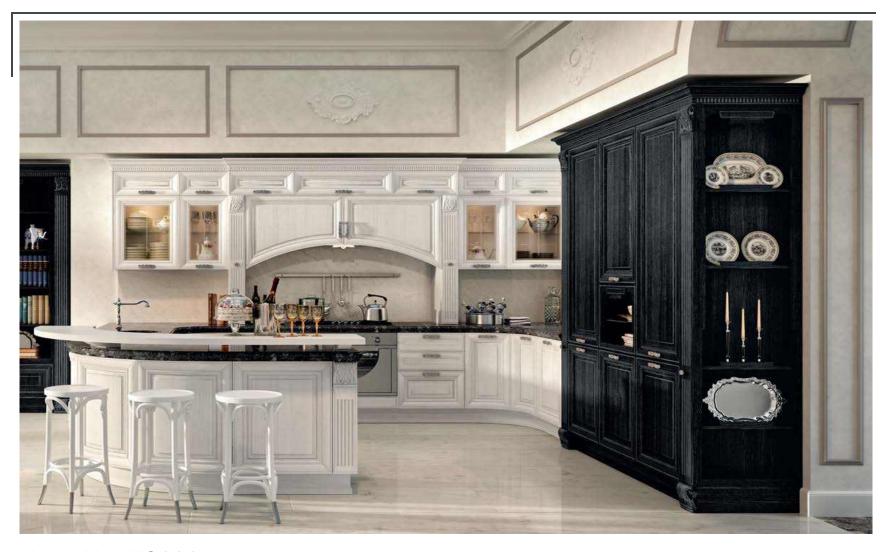

### Solid wood kitchen cabinet

Item No. KS001

Door: Painted Cherry Wood

Item No. KS002 Door: Stained Oak

Item No. KS003 Door: Cherry & Walnut

Item No. KS004

Door: Painted Cherry Wood

Item No. KS005 Door: Oak

Item No. KS006 Door: Stained Oak

Item No. KS006 details Door: Stained Oak

Item No. SH002 Door: Painted solid wood