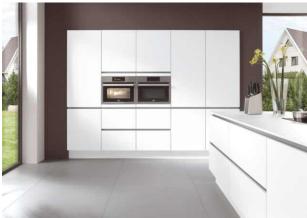

#### Melamine & Laminate kitchen cabinet

Item No. KM001 Door : Melamine

Door : Melamine & Lacquer

Handle type: Handle free

Door : Laminate & Lacquer Handle type: Handle free

Door: Melamine & Lacquer Handle type: Handle free