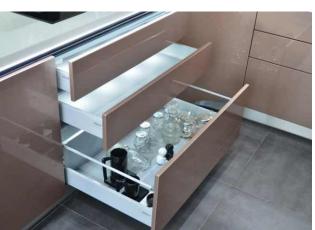

any countries like USA, Australia, Canada, UK, NZ and other countries.

# Our factory





# Our equipment



























#### Our Products





#### Content



- Company instroduction (1-5)
- Lacquer kitchen cabinet (7-15)
- Laminate & Melamine kitchen cabinet (16-22)
- PVC Kitchen cabinet (23-26)
- Wood veneer kitchen cabinet (27-33)
- Solid wood kitchen cabinet (34-40)
- Shaker door kitchen cabinet series (41-44)
- Hardware (45-47)
- Accessory (48-50)
- Handle options (51-52)
- Package (53)

## Lacquer kitchen cabinet







Item No. KL001 Door: Lacquer

Handle type: L/C style handle free







Item No. KL002 Door: Lacquer

Handle type: Push open











**Automatic Blum HF** 



**Arc-shaped corner** 

Item No. KL003 Door: Lacquer Handle type:

Push open&Insert handle







Item No. KL004 Door: Lacquer

Handle type: L/C style handle free





Item No. KL005 Door: Lacquer



Item No. KL006 Door: Lacquer

Handle type: Handle free





Door: Lacquer – Arch door





Item No. KL007 Door: Lacquer

Handle: Exterior Handle





Item No. KL009 – MDF Shaker Style

Door: Lacquer

Handle: Exterior Handle



#### Melamine & Laminate kitchen cabinet



Item No. KM001 Door : Melamine





Door : Melamine & Lacquer

Handle type: Handle free





Door : Laminate & Lacquer Handle type: Handle free









Door: Melamine & Lacquer Handle type: Handle free





Door: Laminate & Lacquer Handle type: Handle free







Item No.KM006 Door : Laminate





### PVC Kitchen cabinet





Item No. KP001

Door: PVC membrane

Handle type: Handle free



Door: PVC membrane





Door