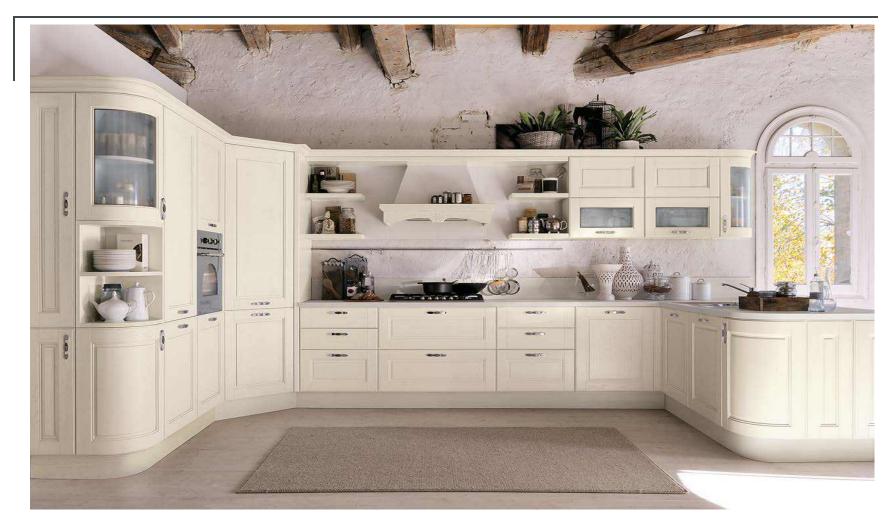

# Shaker door series

Door: Painted solid wood

Item No. SH003 Stain & Paint combo

Item No. SH004 Door: Solid wood