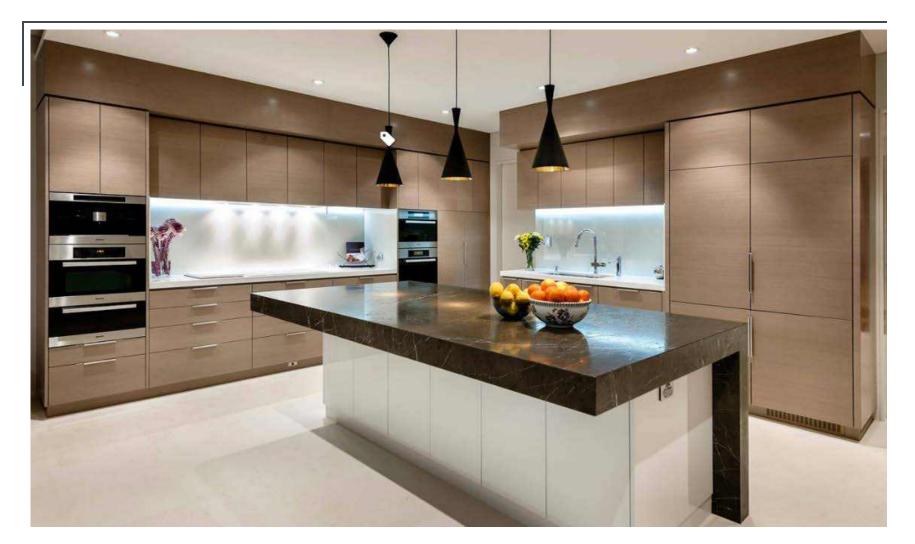

## Wood Veneer kitchen cabinet

Item No. KW001

Door: Wood veneer with Alu. Alloy embedded

Item No. KW002 Door: Wood veneer

Door: Wood veneer & MDF Handle type: Exterior handle

Door: Wood veneer & lacquer Handle type: Exterior handle

Special design for apartment use

Item No. KW005 Door: Wood veneer

Hardware type: Exterior handle

Door: Wood veneer – Photo from Client

Hardware type: Exterior handle

Door: Wood veneer – Arch door Hardware type: Curved handle