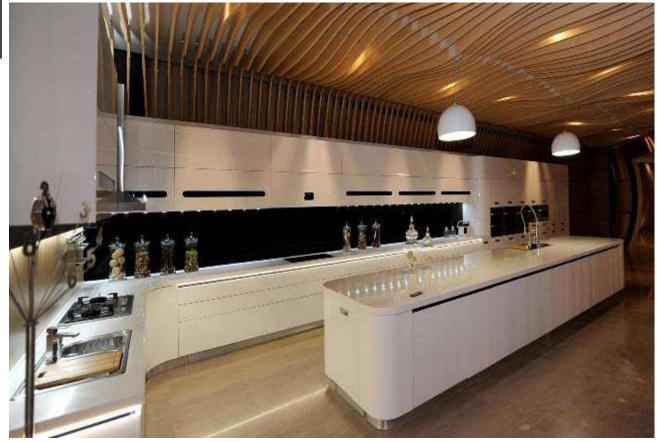

## Lacquer kitchen cabinet

Item No. KL001 Door: Lacquer

Handle type: L/C style handle free

Item No. KL002 Door: Lacquer

Handle type: Push open

**Automatic Blum HF** 

**Arc-shaped corner** 

Item No. KL003 Door: Lacquer Handle type:

Push open&Insert handle

Item No. KL004 Door: Lacquer

Handle type: L/C style handle free

Item No. KL005 Door: Lacquer

Item No. KL006 Door: Lacquer

Handle type: Handle free

Door: Lacquer – Arch door

Item No. KL007 Door: Lacquer

Handle: Exterior Handle

Item No. KL009 – MDF Shaker Style

Door: Lacquer

Handle: Exterior Handle