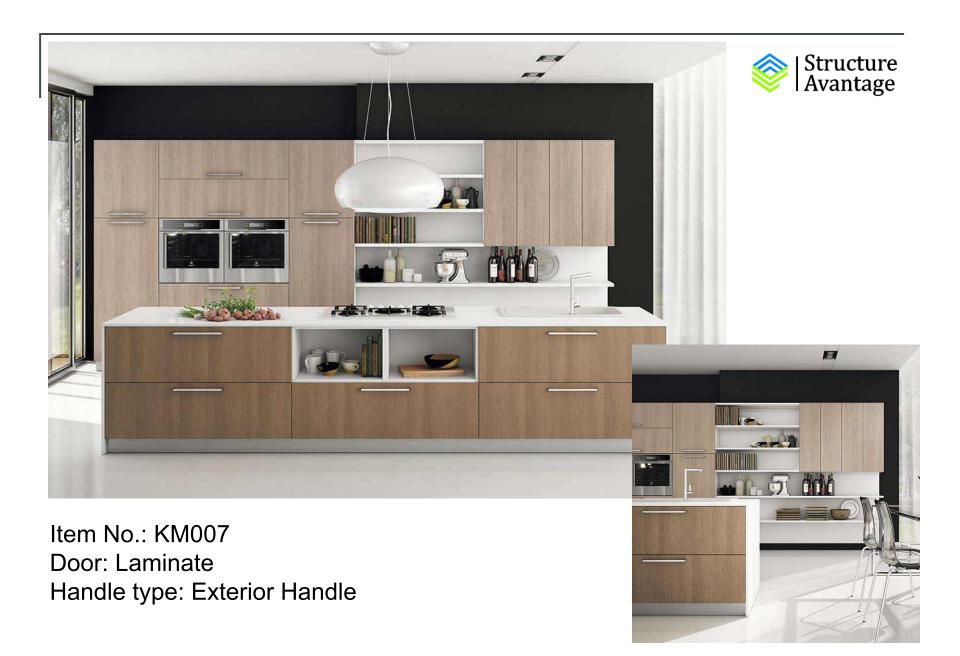

Door: Laminate & Lacquer Handle type: Handle free

Item No.KM006 Door : Laminate