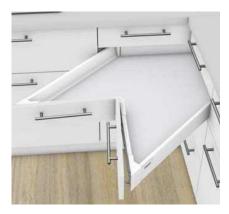

rdware type: Exterior handle







Door: Wood veneer – Arch door Hardware type: Curved handle

### Solid wood kitchen cabinet





Item No. KS001

Door: Painted Cherry Wood



Item No. KS002 Door: Stained Oak





Item No. KS003 Door: Cherry & Walnut





Item No. KS004

Door: Painted Cherry Wood





Item No. KS005 Door: Oak





Item No. KS006 Door: Stained Oak







Item No. KS006 details Door: Stained Oak





Item No. SH002 Door: Painted solid wood





# Shaker door series





Door: Painted solid wood







Item No. SH003 Stain & Paint combo





Item No. SH004 Door: Solid wood



#### Hardware



- 1. Blum brand Austria imported brand
- 2. DTC brand China domenstic top brand
- 3. Other customer required brand for projects

#### Hinge









# Soft Closing Drawer System













# Lift Up System-Servo System Available Structure Avantage









Blum HK



Blum HS



Blum HL



Blum HK-S



Hettich Air Support

#### Corner Accessory











Lazy Susan

180 Corner Tray









270 Corner Tray

Magic Corner

## Other Accessory











Spice Rack

Dish Rack

Trashbin

Roller Shutter



Wall Cabinet Lifter



Wall Cabinet Dishrack



Blum Cutlery Tray

## Pantry Basket





Swing Style

Pull Out Style

#### Popular Handle Styles - 1









Round stainless steel

Country style









Square stainless steel

Classical style

#### Popular Handle Styles - 2





# Label and Package





Contact : Dominique

Email: doumm@msn.com

Mobile/ whatsapp : 514 885-2011

Wechat:

Website: http://www.vendvit.ca