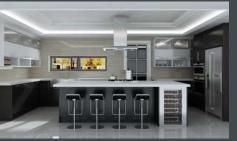

#### Melamine & Laminate kitchen cabinet

Item No. KM001 Door : Melamine

Door : Melamine & Lacquer

Handle type: Handle free

Door : Laminate & Lacquer Handle type: Handle free

Door: Melamine & Lacquer Handle type: Handle free

Door: Laminate & Lacquer Handle type: Handle free

Item No.KM006 Door : Laminate