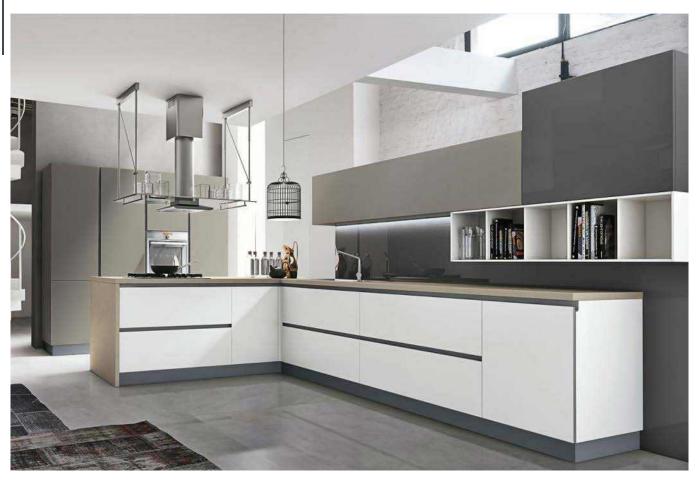

countries like USA, Australia, Canada, UK, NZ and other countries.

# Our factory





# Our equipment



























#### Our Products





#### Content



- Company instroduction (1-5)
- Lacquer kitchen cabinet (7-15)
- Laminate & Melamine kitchen cabinet (16-22)
- PVC Kitchen cabinet (23-26)
- Wood veneer kitchen cabinet (27-33)
- Solid wood kitchen cabinet (34-40)
- Shaker door kitchen cabinet series (41-44)
- Hardware (45-47)
- Accessory (48-50)
- Handle options (51-52)
- Package (53)

## Lacquer kitchen cabinet







Item No. KL001 Door: Lacquer

Handle type: L/C style handle free







Item No. KL002 Door: Lacquer

Handle type: Push open











**Automatic Blum HF** 



**Arc-shaped corner** 

Item No. KL003 Door: Lacquer Handle type:

Push open&Insert handle







Item No. KL004 Door: Lacquer

Handle type: L/C style handle free





Item No. KL005 Door: Lacquer



Item No. KL006 Door: Lacquer

Handle type: Handle free





Door: Lacquer – Arch door





Item No. KL007 Door: Lacquer

Handle: Exterior Handle





Item No. KL009 – MDF Shaker Style

Door: Lacquer

Handle: Exterior Handle



#### Melamine & Laminate kitchen cabinet



Item No. KM001 Door : Melamine





Door : Melamine & Lacquer

Handle type: Handle free





Door : Laminate & Lacquer Handle type: Handle free









Door: Melamine & Lacquer Handle type: Handle free





Door: Laminate & Lacquer Handle type: Handle free







Item No.KM006 Door : Laminate





### PVC Kitchen cabinet





Item No. KP001

Door: PVC membrane

Handle type: Handle free



Door: PVC membrane





Door: PV