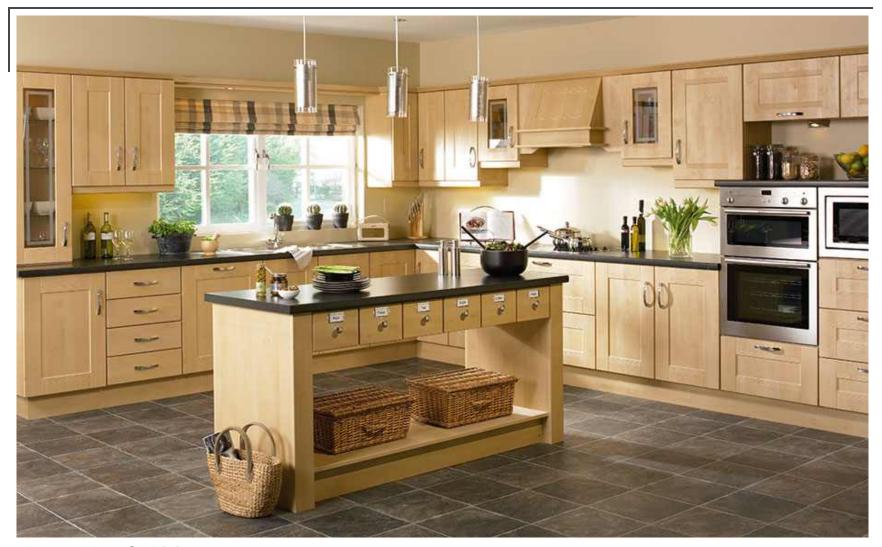

#### Melamine & Laminate kitchen cabinet

Item No. KM001 Door : Melamine

Door : Melamine & Lacquer

Handle type: Handle free

Door : Laminate & Lacquer Handle type: Handle free

Door: Melamine & Lacquer Handle type: Handle free