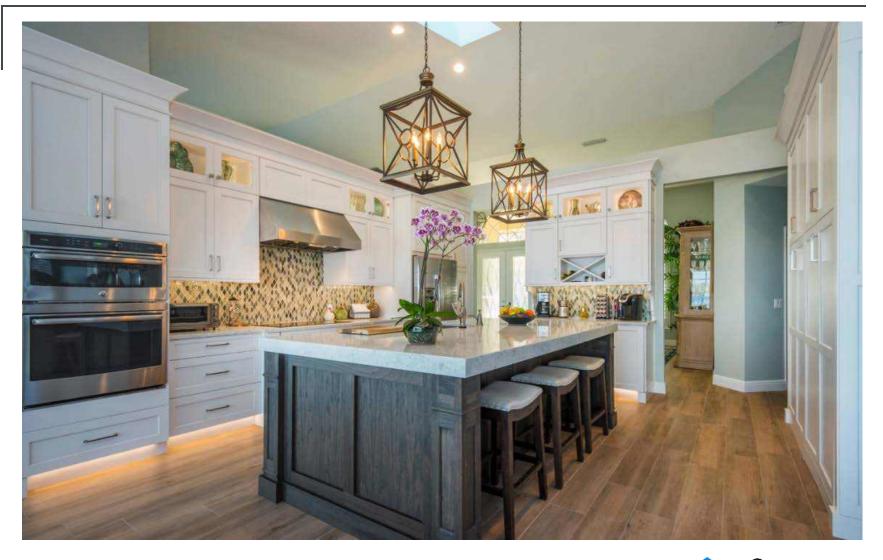

## Lacquer kitchen cabinet

Item No. KL001 Door: Lacquer

Handle type: L/C style handle free

Item No. KL002 Door: Lacquer

Handle type: Push open

**Automatic Blum HF** 

**Arc-shaped corner** 

Item No. KL003 Door: Lacquer Handle type: