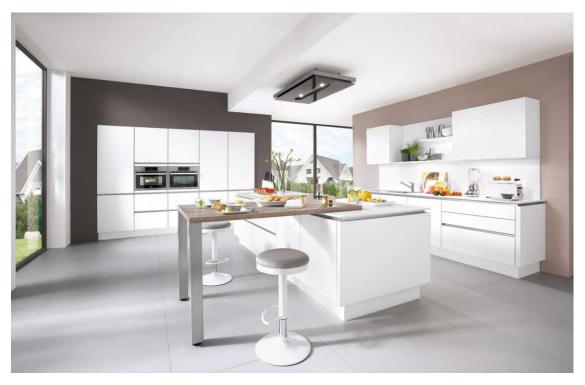

#### Melamine & Laminate kitchen cabinet

Item No. KM001 Door : Melamine

Door : Melamine & Lacquer

Handle type: Handle free

Door : Laminate & Lacquer Handle type: Handle free

Door: Melamine & Lacquer Handle type: Handle free