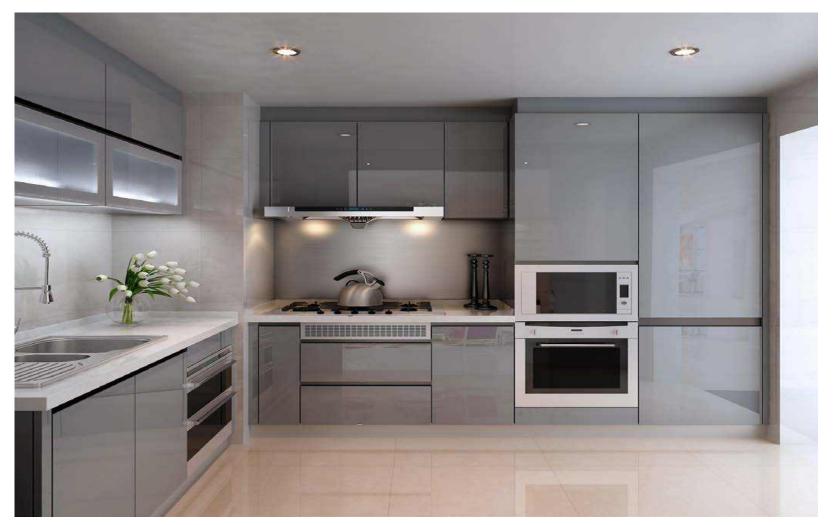

#### Melamine & Laminate kitchen cabinet

Item No. KM001 Door : Melamine

Door : Melamine & Lacquer

Handle type: Handle free

Door : Laminate & Lacquer Handle type: Handle free

Door: Melamine & Lacquer Handle type: Handle free

Door: Laminate & Lacquer Handle type: Handle free

Item No.KM006 Door : Laminate