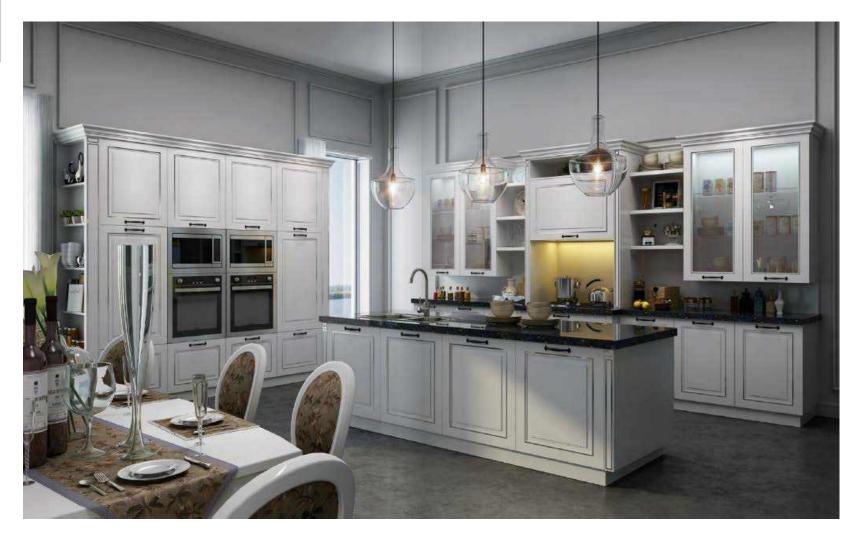

## Lacquer kitchen cabinet

Item No. KL001 Door: Lacquer

Handle type: L/C style handle free

Item No. KL002 Door: Lacquer

Handle type: Push open

**Automatic Blum HF** 

**Arc-shaped corner** 

Item No. KL003 Door: Lacquer Handle type:

Push open&Insert handle

Item No. KL004 Door: Lacquer

Handle type: L/C style handle free

Item No. KL005 Door: Lacquer

Item No. KL006 Door: Lacquer

Handle type: Handle free

Door: Lacquer – Arch door

Item No. KL007 Door: Lacquer

Handle: Exterior Handle

Item No. KL009 – MDF Shaker Style

Door: Lacquer

Handle: Exterior Handle