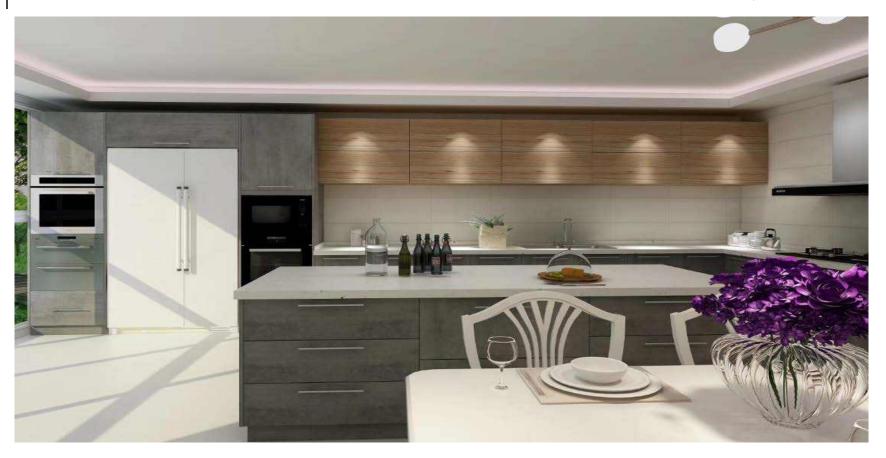

#### Melamine & Laminate kitchen cabinet

Item No. KM001 Door : Melamine

Door : Melamine & Lacquer

Handle type: Handle free

Door : Laminate & Lacquer Handle type: Handle free

Door: Melamine & Lacquer Handle type: Handle free