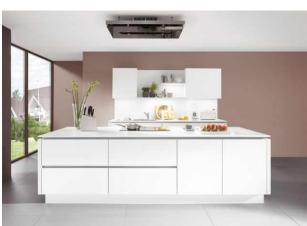

#### Melamine & Laminate kitchen cabinet

Item No. KM001 Door : Melamine

Door : Melamine & Lacquer

Handle type: Handle free

Door : Laminate & Lacquer Handle type: Handle free

Door: Melamine & Lacquer Handle type: Handle free