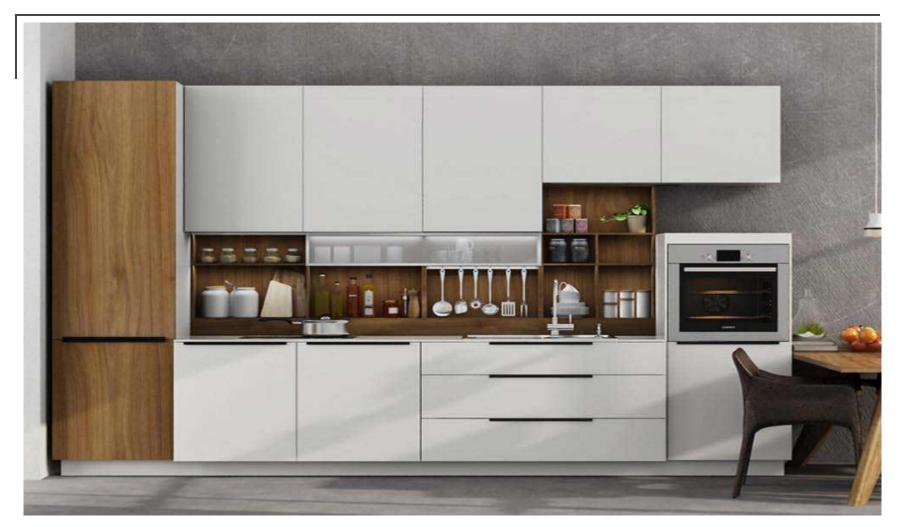

## Wood Veneer kitchen cabinet

Item No. KW001

Door: Wood veneer with Alu. Alloy embedded

Item No. KW002 Door: Wood veneer

Door: Wood veneer & MDF Handle type: Exterior handle

Door: Wood veneer & lacquer Handle type: Exterior handle

Special design for apartment use

Item No. KW005 Door: Wood veneer

Hardware type: Exterior handle

Door: Wood veneer – Photo from Client

Hardware type: Exterior handle

Door: Wood veneer – Arch door Hardware type: Curved handle