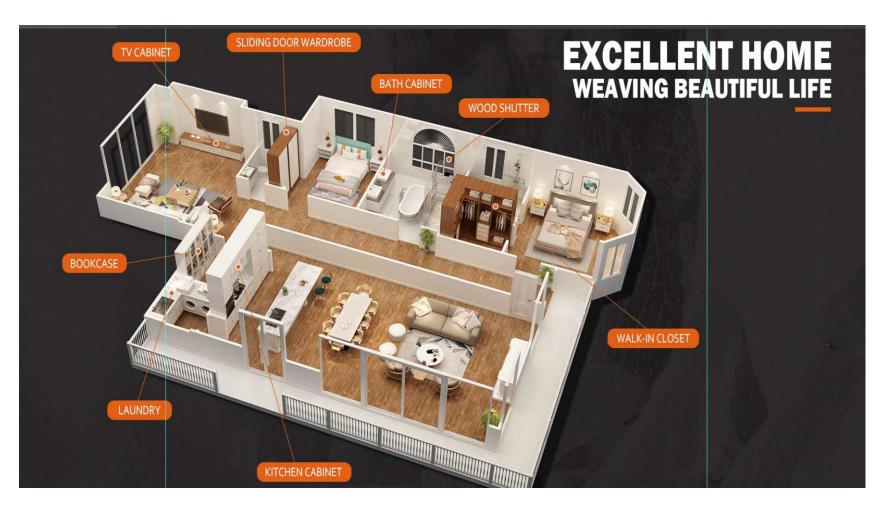

lients quality products, our company equiped the high end machine imported from Germany and the latest automatic production line. Punching Machine, Edging Machine, CNC molding Machine, Heat Pressing Machine, PVC Thermopile Machine. Painting machine, Painting room etc. We always place high emphasis on training our technicians, our suggestive design capability, strict QC system and 100% in-time delivery make our clients trust and build very strong relationship with us.
- From beginning of foundation, our company has contracted on house projects for both of China mainland and oversea customers. Every year we export about 20000 cabinets to many countries like USA, Australia, Canada, UK, NZ and other countries.

# Our factory





# Our equipment



























#### Our Products





#### Content



- Company instroduction (1-5)
- Lacquer kitchen cabinet (7-15)
- Laminate & Melamine kitchen cabinet (16-22)
- PVC Kitchen cabinet (23-26)
- Wood veneer kitchen cabinet (27-33)
- Solid wood kitchen cabinet (34-40)
- Shaker door kitchen cabinet series (41-44)
- Hardware (45-47)
- Accessory (48-50)
- Handle options (51-52)
- Package (53)

## Lacquer kitchen cabinet







Item No. KL001 Door: Lacquer

Handle type: L/C style handle free







Item No. KL002 Door: Lacquer

Handle type: Push open











**Automatic Blum HF** 



**Arc-shaped corner** 

Item No. KL003 Door: Lacquer Handle type:

Push open&Insert handle







Item No. KL004 Door: Lacquer

Handle type: L/C style handle free





Item No. KL005 Door: Lacquer



Item No. KL006 Door: Lacquer

Handle type: Hand